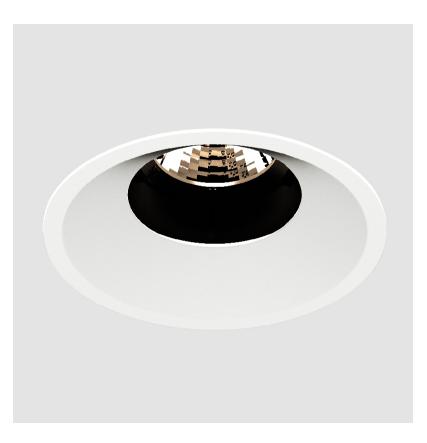

#### GENERAL

| Series: Bioniq<br>Subseries: Bioniq Round Semi Adjustable<br>Brand: Prolicht<br>Division: Architectural<br>Mounting Type: Recessed<br>Mounting Location: Ceiling<br>Subcategory: Downlight<br><b>PHYSICAL</b><br>Shape: Round<br>Diameter (mm): 107<br>Diameter (in): 4 $\frac{3}{46}$<br>Height (mm): 112<br>Height (in): 4 $\frac{3}{46}$<br>Height (in): 4 $\frac{3}{46}$<br>Ceiling Thickness (mm): 10 / 12.5 / 15<br>Ceiling Thickness (mm): 10 / 12.5 / 15<br>Ceiling Thickness (in): 3/8 or 1/2 or 9/16<br>Min. Recessing Depth (im): 5 $\frac{1}{6}$<br>Light Distribution: Adjustable / Downlight<br>Weight (lbs): 1.07<br>Fixture Finish: SSR / BKV / CWI / CRY / HAB / UFT / ITA / RUA / FTG / MYG /<br>LOD / PUS / FRO / FUP / KIA / POP / BLS / SPG / MEY / GOH / GUM / CHC /<br>COM / ABZ / JAG / OBR / MOS / ROR<br>Fixture Material: Aluminum Die Cast<br>Cut-out Measurements: 98mm / 3 7/8"                                                                                                                                                                                                                                                                                                                                                                                                                                                                                                                                                                                                                                                                                                                                                                                                                                                                                                                                                                                                                                                                                                                                                                                                                                                                                                                                     | CEREIO E                                                                |
|---------------------------------------------------------------------------------------------------------------------------------------------------------------------------------------------------------------------------------------------------------------------------------------------------------------------------------------------------------------------------------------------------------------------------------------------------------------------------------------------------------------------------------------------------------------------------------------------------------------------------------------------------------------------------------------------------------------------------------------------------------------------------------------------------------------------------------------------------------------------------------------------------------------------------------------------------------------------------------------------------------------------------------------------------------------------------------------------------------------------------------------------------------------------------------------------------------------------------------------------------------------------------------------------------------------------------------------------------------------------------------------------------------------------------------------------------------------------------------------------------------------------------------------------------------------------------------------------------------------------------------------------------------------------------------------------------------------------------------------------------------------------------------------------------------------------------------------------------------------------------------------------------------------------------------------------------------------------------------------------------------------------------------------------------------------------------------------------------------------------------------------------------------------------------------------------------------------------------------------------------|-------------------------------------------------------------------------|
| Brand: Prolicht         Division: Architectural         Mounting Type: Recessed         Mounting Location: Ceiling         Subcategory: Downlight <b>PHYSICAL</b> Shape: Round         Diameter (mm): 107         Diameter (in): $4 \frac{3}{16}$ Height (mm): 112         Height (in): $4 \frac{7}{16}$ Ceiling Thickness (mm): 10 / 12.5 / 15         Ceiling Thickness (mm): 10 / 12.5 / 15         Ceiling Thickness (mm): 10 / 12.5 / 15         Geiling Thickness (mi): 3/8 or 1/2 or 9/16         Min. Recessing Depth (mm): 130         Min. Recessing Depth (in): 5 $\frac{1}{6}$ Light Distribution: Adjustable / Downlight         Weight (kg): 0.485         Weight (kg): 0.485         Weight (lbs): 1.07         Fixture Finish: SSR / BKV / CWI / CRY / HAB / UFT / ITA / RUA / FTG / MYG / LOD / PUS / FRO / FUP / KIA / POP / BLS / SPG / MEY / GOH / GUM / CHC / COM / ABZ / JAG / OBR / MOS / ROR         Fixture Material: Aluminum Die Cast         Cut-out Measuremen                                                                                                                                                                                                                                                                                                                                                                                                                                                                                                                                                                                                                                                                                                                                                                                                                                                                                                                                                             | Series: Bioniq                                                          |
| Division: Architectural<br>Mounting Type: Recessed<br>Mounting Location: Ceiling<br>Subcategory: Downlight<br><b>PHYSICAL</b><br>Shape: Round<br>Diameter (mm): 107<br>Diameter (in): $4 \frac{3}{16}$<br>Height (mm): 112<br>Height (in): $4 \frac{7}{16}$<br>Ceiling Thickness (mm): 10 / 12.5 / 15<br>Ceiling Thickness (mm): 10 / 12.5 / 15<br>Ceiling Thickness (in): 3/8 or 1/2 or 9/16<br>Min. Recessing Depth (mm): 130<br>Min. Recessing Depth (in): $5 \frac{7}{4}$<br>Light Distribution: Adjustable / Downlight<br>Weight (kg): 0.485<br>Weight (lbs): 1.07<br>Fixture Finish: SSR / BKV / CWI / CRY / HAB / UFT / ITA / RUA / FTG / MYG /<br>LOD / PUS / FRO / FUP / KIA / POP / BLS / SPG / MEY / GOH / GUM / CHC /<br>COM / ABZ / JAG / OBR / MOS / ROR<br>Fixture Material: Aluminum Die Cast<br>Cut-out Measurements: 98mm / 3 7/8"                                                                                                                                                                                                                                                                                                                                                                                                                                                                                                                                                                                                                                                                                                                                                                                                                                                                                                                                                                                                                                                                                                                                                                                                                                                                                                                                                                                              | Subseries: Bioniq Round Semi Adjustable                                 |
| Mounting Type: Recessed         Mounting Location: Ceiling         Subcategory: Downlight <b>PHYSICAL</b> Shape: Round         Diameter (mm): 107         Diameter (in): $4 \frac{3}{46}$ Height (mm): 112         Height (in): $4 \frac{7}{46}$ Ceiling Thickness (mm): 10 / 12.5 / 15         Ceiling Thickness (mm): 10 / 12.5 / 15         Ceiling Thickness (mm): 10 / 12.5 / 15         Ceiling Thickness (in): 3/8 or 1/2 or 9/16         Min. Recessing Depth (mm): 130         Min. Recessing Depth (in): $5 \frac{1}{6}$ Light Distribution: Adjustable / Downlight         Weight (kg): 0.485         Weight (lbs): 1.07         Fixture Finish: SSR / BKV / CWI / CRY / HAB / UFT / ITA / RUA / FTG / MYG / LOD / PUS / FRO / FUP / KIA / POP / BLS / SPG / MEY / GOH / GUM / CHC / COM / ABZ / JAG / OBR / MOS / ROR         Fixture Material: Aluminum Die Cast         Cut-out Measurements: 98mm / 3 7/8"                                                                                                                                                                                                                                                                                                                                                                                                                                                                                                                                                                                                                                                                                                                                                                                                                                                                                                                                                                                                                                                                                                                                                                                                                                                                                                                         | Brand: Prolicht                                                         |
| Mounting Location: Ceiling<br>Subcategory: Downlight<br><b>PHYSICAL</b><br>Shape: Round<br>Diameter (mm): 107<br>Diameter (in): $4 \frac{3}{16}$<br>Height (mn): 112<br>Height (in): $4 \frac{7}{16}$<br>Ceiling Thickness (mm): 10 / 12.5 / 15<br>Ceiling Thickness (mm): 10 / 12.5 / 15<br>Ceiling Thickness (in): 3/8 or 1/2 or 9/16<br>Min. Recessing Depth (mm): 130<br>Min. Recessing Depth (in): $5 \frac{1}{6}$<br>Light Distribution: Adjustable / Downlight<br>Weight (kg): 0.485<br>Weight (lbs): 1.07<br>Fixture Finish: SSR / BKV / CWI / CRY / HAB / UFT / ITA / RUA / FTG / MYG /<br>LOD / PUS / FRO / FUP / KIA / POP / BLS / SPG / MEY / GOH / GUM / CHC /<br>COM / ABZ / JAG / OBR / MOS / ROR<br>Fixture Material: Aluminum Die Cast<br>Cut-out Measurements: 98mm / 3 7/8"                                                                                                                                                                                                                                                                                                                                                                                                                                                                                                                                                                                                                                                                                                                                                                                                                                                                                                                                                                                                                                                                                                                                                                                                                                                                                                                                                                                                                                                    | Division: Architectural                                                 |
| Subcategory: Downlight<br>PHYSICAL<br>Shape: Round<br>Diameter (mm): 107<br>Diameter (in): $4 \frac{3}{1_{16}}$<br>Height (mm): 112<br>Height (in): $4 \frac{7}{1_{16}}$<br>Ceiling Thickness (mm): 10 / 12.5 / 15<br>Ceiling Thickne | Mounting Type: Recessed                                                 |
| PHYSICAL         Shape: Round         Diameter (mm): 107         Diameter (in): $4 \frac{3}{1_{16}}$ Height (mm): 112         Height (in): $4 \frac{7}{1_{16}}$ Ceiling Thickness (mm): 10 / 12.5 / 15         Ceiling Thickness (mm): 130         Min. Recessing Depth (mm): 130         Min. Recessing Depth (in): 5 $\frac{1}{6}$ Light Distribution: Adjustable / Downlight         Weight (kg): 0.485         Weight (lbs): 1.07         Fixture Finish: SSR / BKV / CWI / CRY / HAB / UFT / ITA / RUA / FTG / MYG / LOD / PUS / FRO / FUP / KIA / POP / BLS / SPG / MEY / GOH / GUM / CHC / COM / ABZ / JAG / OBR / MOS / ROR         Fixture Material: Aluminum Die Cast         Cut-out Measurements: 98mm / 3 7/8"                                                                                                                                                                                                                                                                                                                                                                                                                                                                                                                                                                                                                                                                                                                                                                                                                                                                                                                                                                                                                                                                                                                                                                                                                                                                                                                           | Mounting Location: Ceiling                                              |
| Shape: Round<br>Diameter (mm): 107<br>Diameter (in): 4 ${}^3\!/_{16}$<br>Height (in): 12<br>Height (in): 4 ${}^7\!/_{16}$<br>Ceiling Thickness (mm): 10 / 12.5 / 15<br>Ceiling Thickness (in): 3/8 or 1/2 or 9/16<br>Min. Recessing Depth (mm): 130<br>Min. Recessing Depth (in): 5 ${}^7\!/_6$<br>Light Distribution: Adjustable / Downlight<br>Weight (kg): 0.485<br>Weight (lbs): 1.07<br>Fixture Finish: SSR / BKV / CWI / CRY / HAB / UFT / ITA / RUA / FTG / MYG /<br>LOD / PUS / FRO / FUP / KIA / POP / BLS / SPG / MEY / GOH / GUM / CHC /<br>COM / ABZ / JAG / OBR / MOS / ROR<br>Fixture Material: Aluminum Die Cast<br>Cut-out Measurements: 98mm / 3 7/8"                                                                                                                                                                                                                                                                                                                                                                                                                                                                                                                                                                                                                                                                                                                                                                                                                                                                                                                                                                                                                                                                                                                                                                                                                                                                                                                                                                                                                                                                                                                                                                            | Subcategory: Downlight                                                  |
| Diameter (mm): 107<br>Diameter (mm): 107<br>Diameter (in): $4 \frac{3}{1_{16}}$<br>Height (mm): 112<br>Height (in): $4 \frac{7}{1_{16}}$<br>Ceiling Thickness (mm): 10 / 12.5 / 15<br>Ceiling Thickness (mm): 10 / 12.5 / 15<br>Cei   | PHYSICAL                                                                |
| Diameter (in): $4\frac{3}{1_{16}}$<br>Height (mm): 112<br>Height (in): $4\frac{7}{1_{16}}$<br>Ceiling Thickness (mm): $10 / 12.5 / 15$<br>Ceiling Thickness (mm): $10 / 12.5 / 15$<br>Min. Recessing Depth (mm): $130$<br>Min. Recessing Depth (in): $5\frac{1}{3}$<br>Light Distribution: Adjustable / Downlight<br>Weight (kg): $0.485$<br>Weight (lbs): $1.07$<br>Fixture Finish: SSR / BKV / CWI / CRY / HAB / UFT / ITA / RUA / FTG / MYG /<br>LOD / PUS / FRO / FUP / KIA / POP / BLS / SPG / MEY / GOH / GUM / CHC /<br>COM / ABZ / JAG / OBR / MOS / ROR<br>Fixture Material: Aluminum Die Cast<br>Cut-out Measurements: $98mm / 37/8"$                                                                                                                                                                                                                                                                                                                                                                                                                                                                                                                                                                                                                                                                                                                                                                                                                                                                                                                                                                                                                                                                                                                                                                                                                                                                                                                                                                       | Shape: Round                                                            |
| Height (mm): 112<br>Height (in): 4 $\frac{7}{16}$<br>Ceiling Thickness (mm): 10 / 12.5 / 15<br>Ceiling Thickness (in): 3/8 or 1/2 or 9/16<br>Min. Recessing Depth (mm): 130<br>Min. Recessing Depth (in): 5 $\frac{1}{8}$<br>Light Distribution: Adjustable / Downlight<br>Weight (kg): 0.485<br>Weight (lbs): 1.07<br>Fixture Finish: SSR / BKV / CWI / CRY / HAB / UFT / ITA / RUA / FTG / MYG /<br>LOD / PUS / FRO / FUP / KIA / POP / BLS / SPG / MEY / GOH / GUM / CHC /<br>COM / ABZ / JAG / OBR / MOS / ROR<br>Fixture Material: Aluminum Die Cast<br>Cut-out Measurements: 98mm / 3 7/8"                                                                                                                                                                                                                                                                                                                                                                                                                                                                                                                                                                                                                                                                                                                                                                                                                                                                                                                                                                                                                                                                                                                                                                                                                                                                                                                                                                                                                                                                                                                                                                                                                                                  | Diameter (mm): 107                                                      |
| Height (in): $4 \frac{7}{16}$<br>Ceiling Thickness (mm): 10 / 12.5 / 15<br>Ceiling Thickness (in): 3/8 or 1/2 or 9/16<br>Min. Recessing Depth (mm): 130<br>Min. Recessing Depth (in): $5 \frac{1}{6}$<br>Light Distribution: Adjustable / Downlight<br>Weight (kg): 0.485<br>Weight (lbs): 1.07<br>Fixture Finish: SSR / BKV / CWI / CRY / HAB / UFT / ITA / RUA / FTG / MYG /<br>LOD / PUS / FRO / FUP / KIA / POP / BLS / SPG / MEY / GOH / GUM / CHC /<br>COM / ABZ / JAG / OBR / MOS / ROR<br>Fixture Material: Aluminum Die Cast<br>Cut-out Measurements: 98mm / 3 7/8"                                                                                                                                                                                                                                                                                                                                                                                                                                                                                                                                                                                                                                                                                                                                                                                                                                                                                                                                                                                                                                                                                                                                                                                                                                                                                                                                                                                                                                                                                                                                                                                                                                                                      | Diameter (in): $4\frac{3}{16}$                                          |
| Ceiling Thickness (mm): 10 / 12.5 / 15<br>Ceiling Thickness (in): 3/8 or 1/2 or 9/16<br>Min. Recessing Depth (mm): 130<br>Min. Recessing Depth (in): 5 $\frac{1}{8}$<br>Light Distribution: Adjustable / Downlight<br>Weight (kg): 0.485<br>Weight (lbs): 1.07<br>Fixture Finish: SSR / BKV / CWI / CRY / HAB / UFT / ITA / RUA / FTG / MYG /<br>LOD / PUS / FRO / FUP / KIA / POP / BLS / SPG / MEY / GOH / GUM / CHC /<br>COM / ABZ / JAG / OBR / MOS / ROR<br>Fixture Material: Aluminum Die Cast<br>Cut-out Measurements: 98mm / 3 7/8"                                                                                                                                                                                                                                                                                                                                                                                                                                                                                                                                                                                                                                                                                                                                                                                                                                                                                                                                                                                                                                                                                                                                                                                                                                                                                                                                                                                                                                                                                                                                                                                                                                                                                                       | Height (mm): 112                                                        |
| Ceiling Thickness (in): 3/8 or 1/2 or 9/16<br>Min. Recessing Depth (mm): 130<br>Min. Recessing Depth (in): 5 $\frac{1}{8}$<br>Light Distribution: Adjustable / Downlight<br>Weight (kg): 0.485<br>Weight (lbs): 1.07<br>Fixture Finish: SSR / BKV / CWI / CRY / HAB / UFT / ITA / RUA / FTG / MYG /<br>LOD / PUS / FRO / FUP / KIA / POP / BLS / SPG / MEY / GOH / GUM / CHC /<br>COM / ABZ / JAG / OBR / MOS / ROR<br>Fixture Material: Aluminum Die Cast<br>Cut-out Measurements: 98mm / 3 7/8"                                                                                                                                                                                                                                                                                                                                                                                                                                                                                                                                                                                                                                                                                                                                                                                                                                                                                                                                                                                                                                                                                                                                                                                                                                                                                                                                                                                                                                                                                                                                                                                                                                                                                                                                                 | Height (in): $4\frac{7}{16}$                                            |
| Min. Recessing Depth (mm): 130<br>Min. Recessing Depth (in): 5 $\frac{1}{8}$<br>Light Distribution: Adjustable / Downlight<br>Weight (kg): 0.485<br>Weight (lbs): 1.07<br>Fixture Finish: SSR / BKV / CWI / CRY / HAB / UFT / ITA / RUA / FTG / MYG /<br>LOD / PUS / FRO / FUP / KIA / POP / BLS / SPG / MEY / GOH / GUM / CHC /<br>COM / ABZ / JAG / OBR / MOS / ROR<br>Fixture Material: Aluminum Die Cast<br>Cut-out Measurements: 98mm / 3 7/8"                                                                                                                                                                                                                                                                                                                                                                                                                                                                                                                                                                                                                                                                                                                                                                                                                                                                                                                                                                                                                                                                                                                                                                                                                                                                                                                                                                                                                                                                                                                                                                                                                                                                                                                                                                                               | Ceiling Thickness (mm): 10 / 12.5 / 15                                  |
| Min. Recessing Depth (in): 5 <sup>1</sup> / <sub>8</sub><br>Light Distribution: Adjustable / Downlight<br>Weight (kg): 0.485<br>Weight (lbs): 1.07<br>Fixture Finish: SSR / BKV / CWI / CRY / HAB / UFT / ITA / RUA / FTG / MYG /<br>LOD / PUS / FRO / FUP / KIA / POP / BLS / SPG / MEY / GOH / GUM / CHC /<br>COM / ABZ / JAG / OBR / MOS / ROR<br>Fixture Material: Aluminum Die Cast<br>Cut-out Measurements: 98mm / 3 7/8"                                                                                                                                                                                                                                                                                                                                                                                                                                                                                                                                                                                                                                                                                                                                                                                                                                                                                                                                                                                                                                                                                                                                                                                                                                                                                                                                                                                                                                                                                                                                                                                                                                                                                                                                                                                                                   | Ceiling Thickness (in): 3/8 or 1/2 or 9/16                              |
| Light Distribution: Adjustable / Downlight<br>Weight (kg): 0.485<br>Weight (lbs): 1.07<br>Fixture Finish: SSR / BKV / CWI / CRY / HAB / UFT / ITA / RUA / FTG / MYG /<br>LOD / PUS / FRO / FUP / KIA / POP / BLS / SPG / MEY / GOH / GUM / CHC /<br>COM / ABZ / JAG / OBR / MOS / ROR<br>Fixture Material: Aluminum Die Cast<br>Cut-out Measurements: 98mm / 3 7/8"                                                                                                                                                                                                                                                                                                                                                                                                                                                                                                                                                                                                                                                                                                                                                                                                                                                                                                                                                                                                                                                                                                                                                                                                                                                                                                                                                                                                                                                                                                                                                                                                                                                                                                                                                                                                                                                                               | Min. Recessing Depth (mm): 130                                          |
| Weight (kg): 0.485<br>Weight (lbs): 1.07<br>Fixture Finish: SSR / BKV / CWI / CRY / HAB / UFT / ITA / RUA / FTG / MYG /<br>LOD / PUS / FRO / FUP / KIA / POP / BLS / SPG / MEY / GOH / GUM / CHC /<br>COM / ABZ / JAG / OBR / MOS / ROR<br>Fixture Material: Aluminum Die Cast<br>Cut-out Measurements: 98mm / 3 7/8"                                                                                                                                                                                                                                                                                                                                                                                                                                                                                                                                                                                                                                                                                                                                                                                                                                                                                                                                                                                                                                                                                                                                                                                                                                                                                                                                                                                                                                                                                                                                                                                                                                                                                                                                                                                                                                                                                                                             | Min. Recessing Depth (in): 5 1/8                                        |
| Weight (lbs): 1.07<br>Fixture Finish: SSR / BKV / CWI / CRY / HAB / UFT / ITA / RUA / FTG / MYG /<br>LOD / PUS / FRO / FUP / KIA / POP / BLS / SPG / MEY / GOH / GUM / CHC /<br>COM / ABZ / JAG / OBR / MOS / ROR<br>Fixture Material: Aluminum Die Cast<br>Cut-out Measurements: 98mm / 3 7/8"                                                                                                                                                                                                                                                                                                                                                                                                                                                                                                                                                                                                                                                                                                                                                                                                                                                                                                                                                                                                                                                                                                                                                                                                                                                                                                                                                                                                                                                                                                                                                                                                                                                                                                                                                                                                                                                                                                                                                   | Light Distribution: Adjustable / Downlight                              |
| Fixture Finish: SSR / BKV / CWI / CRY / HAB / UFT / ITA / RUA / FTG / MYG /<br>LOD / PUS / FRO / FUP / KIA / POP / BLS / SPG / MEY / GOH / GUM / CHC /<br>COM / ABZ / JAG / OBR / MOS / ROR<br>Fixture Material: Aluminum Die Cast<br>Cut-out Measurements: 98mm / 3 7/8"                                                                                                                                                                                                                                                                                                                                                                                                                                                                                                                                                                                                                                                                                                                                                                                                                                                                                                                                                                                                                                                                                                                                                                                                                                                                                                                                                                                                                                                                                                                                                                                                                                                                                                                                                                                                                                                                                                                                                                         | Weight (kg): 0.485                                                      |
| LOD / PUS / FRO / FUP / KIA / POP / BLS / SPG / MEY / GOH / GUM / CHC /<br>COM / ABZ / JAG / OBR / MOS / ROR<br>Fixture Material: Aluminum Die Cast<br>Cut-out Measurements: 98mm / 3 7/8"                                                                                                                                                                                                                                                                                                                                                                                                                                                                                                                                                                                                                                                                                                                                                                                                                                                                                                                                                                                                                                                                                                                                                                                                                                                                                                                                                                                                                                                                                                                                                                                                                                                                                                                                                                                                                                                                                                                                                                                                                                                        | Weight (lbs): 1.07                                                      |
| Cut-out Measurements: 98mm / 3 7/8"                                                                                                                                                                                                                                                                                                                                                                                                                                                                                                                                                                                                                                                                                                                                                                                                                                                                                                                                                                                                                                                                                                                                                                                                                                                                                                                                                                                                                                                                                                                                                                                                                                                                                                                                                                                                                                                                                                                                                                                                                                                                                                                                                                                                               | LOD / PUS / FRO / FUP / KIA / POP / BLS / SPG / MEY / GOH / GUM / CHC / |
|                                                                                                                                                                                                                                                                                                                                                                                                                                                                                                                                                                                                                                                                                                                                                                                                                                                                                                                                                                                                                                                                                                                                                                                                                                                                                                                                                                                                                                                                                                                                                                                                                                                                                                                                                                                                                                                                                                                                                                                                                                                                                                                                                                                                                                                   | Fixture Material: Aluminum Die Cast                                     |
|                                                                                                                                                                                                                                                                                                                                                                                                                                                                                                                                                                                                                                                                                                                                                                                                                                                                                                                                                                                                                                                                                                                                                                                                                                                                                                                                                                                                                                                                                                                                                                                                                                                                                                                                                                                                                                                                                                                                                                                                                                                                                                                                                                                                                                                   | Cut-out Measurements: 98mm / 3 7/8"                                     |
|                                                                                                                                                                                                                                                                                                                                                                                                                                                                                                                                                                                                                                                                                                                                                                                                                                                                                                                                                                                                                                                                                                                                                                                                                                                                                                                                                                                                                                                                                                                                                                                                                                                                                                                                                                                                                                                                                                                                                                                                                                                                                                                                                                                                                                                   | FLECTRICAL                                                              |

#### OPTICAL

Reflector°: 20 / 40 / 60 Adjustability: Rotational 355°; Tilt 10°

**RATINGS AND CERTIFICATIONS** Contified Duy Contified for North A

| Certified By: Certified for North American Standards |
|------------------------------------------------------|
| IP rating: IP20                                      |
|                                                      |