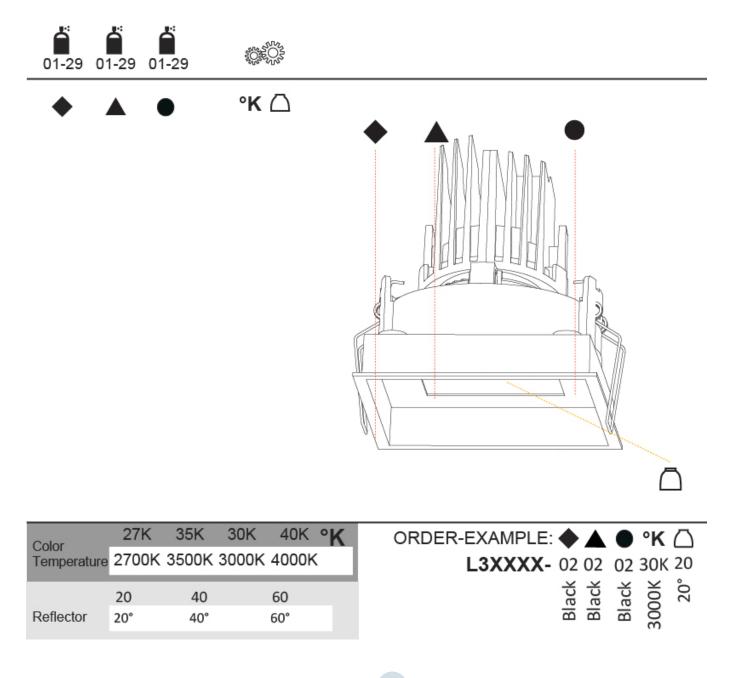

#### A35227-

| base number | Color       | Finishes  | Reflector | Lens    | _ |
|-------------|-------------|-----------|-----------|---------|---|
|             | Temperature | (Diamond) | Options   | Options |   |

1. To build a product code in our configurator select the specify button on the base model # product page

2. To build a manual product code on this datasheet choose from the options listed below in blue font and add the suffix to the base model #

#### OPTICAL

Reflector°: 20 / 40 / 60

Adjustability: Rotational 355°; Tilt 30°

#### LED

| Number | of Ll | EDs: 1 |  |
|--------|-------|--------|--|
|        |       |        |  |

| Color Temperature (°K): 2700 / 3000 / 3500 / 4000  |
|----------------------------------------------------|
| Max. Delivered Lumen (lm): 940 / 980 / 1029 / 1050 |
| Nominal Lumen (lm): 1386 / 1438 / 1511 / 1542      |
| CRI: >90 CRI                                       |
| Lamp Life (hrs): 50000                             |
|                                                    |

#### OPTICAL

Reflector°: 20 / 40 / 60 Adjustability: Rotational 355°; Tilt 10°

**RATINGS AND CERTIFICATIONS** Contified Duy Contified for North A

| Certified By: Certified for North American Standards |
|------------------------------------------------------|
| IP rating: IP20                                      |
|                                                      |