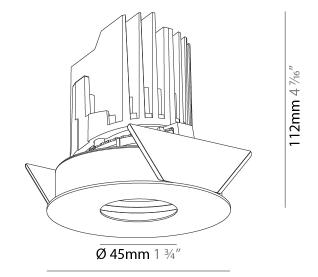

#### GENERAL

| Series: Bioniq                                                              |
|-----------------------------------------------------------------------------|
| Subseries: Bioniq Round Adjustable                                          |
| Brand: Prolicht                                                             |
| Division: Architectural                                                     |
| Mounting Type: Recessed                                                     |
| Mounting Location: Ceiling                                                  |
| Subcategory: Downlight                                                      |
| PHYSICAL                                                                    |
| Shape: Round                                                                |
| Diameter (mm): 107                                                          |
| Diameter (in): $4\frac{3}{16}$                                              |
| Height (mm): 112                                                            |
| Height (in): $4\frac{7}{16}$                                                |
| Ceiling Thickness (mm): 10 / 12.5 / 15                                      |
| Ceiling Thickness (in): 3/8 or 1/2 or 9/16                                  |
| Min. Recessing Depth (mm): 130                                              |
| Min. Recessing Depth (in): 5 1/8                                            |
| Light Distribution: Adjustable / Downlight                                  |
| Weight (kg): 0.46                                                           |
| Weight (lbs): 1.01                                                          |
| Fixture Finish: SSR / BKV / CWI / CRY / HAB / UFT / ITA / RUA / FTG / MYG / |
| LOD / PUS / FRO / FUP / KIA / POP / BLS / SPG / MEY / GOH / GUM / CHC /     |
| COM / ABZ / JAG / OBR / MOS / ROR                                           |
| Fixture Material: Aluminum Die Cast                                         |
| Cut-out Measurements: 98mm / 3 7/8"                                         |
| ELECTRICAL                                                                  |
| Leven Types LED (These Stendard)                                            |