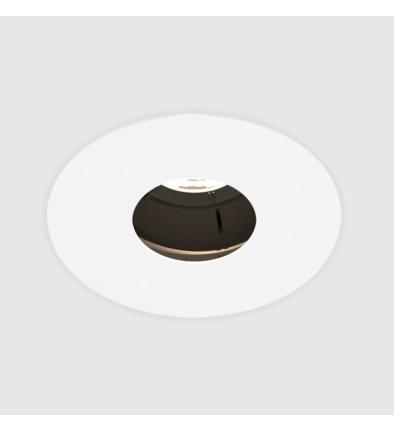

#### GENERAL

| Series: Bioniq                                                              |
|-----------------------------------------------------------------------------|
| Subseries: Bioniq Round Adjustable                                          |
| Brand: Prolicht                                                             |
| Division: Architectural                                                     |
| Mounting Type: Recessed                                                     |
| Mounting Location: Ceiling                                                  |
| Subcategory: Downlight                                                      |
| PHYSICAL                                                                    |
| Shape: Round                                                                |
| Diameter (mm): 107                                                          |
| Diameter (in): $4\frac{3}{16}$                                              |
| Height (mm): 112                                                            |
| Height (in): $4\frac{7}{16}$                                                |
| Ceiling Thickness (mm): 10 / 12.5 / 15                                      |
| Ceiling Thickness (in): 3/8 or 1/2 or 9/16                                  |
| Min. Recessing Depth (mm): 130                                              |
| Min. Recessing Depth (in): 5 1/8                                            |
| Light Distribution: Adjustable / Downlight                                  |
| Weight (kg): 0.46                                                           |
| Weight (lbs): 1.01                                                          |
| Fixture Finish: SSR / BKV / CWI / CRY / HAB / UFT / ITA / RUA / FTG / MYG / |
| LOD / PUS / FRO / FUP / KIA / POP / BLS / SPG / MEY / GOH / GUM / CHC /     |
| COM / ABZ / JAG / OBR / MOS / ROR                                           |
| Fixture Material: Aluminum Die Cast                                         |
| Cut-out Measurements: 98mm / 3 7/8"                                         |
| ELECTRICAL                                                                  |
| Leven Types LED (These Stendard)                                            |