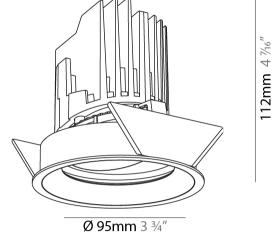

#### GENERAL

| Series: Bioniq                                                              |
|-----------------------------------------------------------------------------|
| Subseries: Bioniq Round Adjustable                                          |
| Brand: Prolicht                                                             |
| Division: Architectural                                                     |
| Mounting Type: Recessed                                                     |
| Mounting Location: Ceiling                                                  |
| Subcategory: Downlight                                                      |
| PHYSICAL                                                                    |
| Shape: Round                                                                |
| Diameter (mm): 107                                                          |
| Diameter (in): $4\frac{3}{16}$                                              |
| Height (mm): 112                                                            |
| Height (in): $4\frac{7}{16}$                                                |
| Ceiling Thickness (mm): 10 / 12.5 / 15                                      |
| Ceiling Thickness (in): 3/8 or 1/2 or 9/16                                  |
| Min. Recessing Depth (mm): 130                                              |
| Min. Recessing Depth (in): 5 1/8                                            |
| Light Distribution: Adjustable / Downlight                                  |
| Weight (kg): 0.46                                                           |
| Weight (lbs): 1.01                                                          |
| Fixture Finish: SSR / BKV / CWI / CRY / HAB / UFT / ITA / RUA / FTG / MYG / |
| LOD / PUS / FRO / FUP / KIA / POP / BLS / SPG / MEY / GOH / GUM / CHC /     |
| COM / ABZ / JAG / OBR / MOS / ROR                                           |
| Fixture Material: Aluminum Die Cast                                         |
| Cut-out Measurements: 98mm / 3 7/8"                                         |
| ELECTRICAL                                                                  |
| Leven Types LED (These Stendard)                                            |

| Lamp Type: LED (Zhaga Standard)                                                   |
|-----------------------------------------------------------------------------------|
| Input Wattage (W): 16.5                                                           |
| Total Output Wattage (W): 14                                                      |
| Dimming: Tri-Mode (Non-Dimming and Phase Dimming (120Vac only) and 0-10V Dimming) |
| Driver Included: No                                                               |
| Driver Location: Recessed Housing                                                 |
| Driver Type: Constant Current - Universal                                         |
| Driver Class: Class 2                                                             |
| Housing: See components                                                           |
| Input Voltage (V): 120 - 277                                                      |
| Constant Current (MA): 500                                                        |
|                                                                                   |