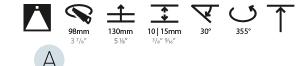

#### GENERAL

| Series: Bioniq                                                              |
|-----------------------------------------------------------------------------|
| Subseries: Bioniq Round Adjustable                                          |
| Brand: Prolicht                                                             |
| Division: Architectural                                                     |
| Mounting Type: Recessed                                                     |
| Mounting Location: Ceiling                                                  |
| Subcategory: Downlight                                                      |
| PHYSICAL                                                                    |
| Shape: Round                                                                |
| Diameter (mm): 107                                                          |
| Diameter (in): $4\frac{3}{16}$                                              |
| Height (mm): 112                                                            |
| Height (in): $4\frac{7}{16}$                                                |
| Ceiling Thickness (mm): 10 / 12.5 / 15                                      |
| Ceiling Thickness (in): 3/8 or 1/2 or 9/16                                  |
| Min. Recessing Depth (mm): 130                                              |
| Min. Recessing Depth (in): 5 1/8                                            |
| Light Distribution: Adjustable / Downlight                                  |
| Weight (kg): 0.46                                                           |
| Weight (lbs): 1.01                                                          |
| Fixture Finish: SSR / BKV / CWI / CRY / HAB / UFT / ITA / RUA / FTG / MYG / |
| LOD / PUS / FRO / FUP / KIA / POP / BLS / SPG / MEY / GOH / GUM / CHC /     |
| COM / ABZ / JAG / OBR / MOS / ROR                                           |
| Fixture Material: Aluminum Die Cast                                         |
| Cut-out Measurements: 98mm / 3 7/8"                                         |
| ELECTRICAL                                                                  |
| Leven Types LED (These Stendard)                                            |

#### OPTICAL

Reflector°: 20 / 40 / 60

Adjustability: Rotational 355°; Tilt 30°

#### OPTICAL

Reflector°: 20 / 40 / 60 Adjustability: Rotational 355°; Tilt 10°

**RATINGS AND CERTIFICATIONS** Contified Duy Contified for North A

| Certified By: Certified for North American Standards |
|------------------------------------------------------|
| IP rating: IP20                                      |
|                                                      |