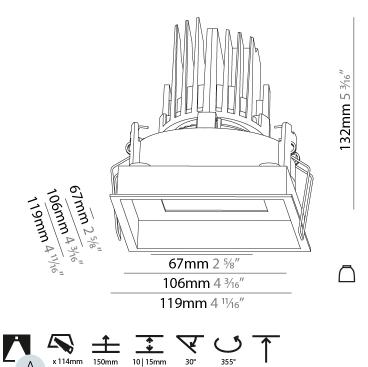

#### GENERAL

| Series: Bioniq                                                              |
|-----------------------------------------------------------------------------|
| Subseries: Bioniq Round Adjustable                                          |
| Brand: Prolicht                                                             |
| Division: Architectural                                                     |
| Mounting Type: Recessed                                                     |
| Mounting Location: Ceiling                                                  |
| Subcategory: Downlight                                                      |
| PHYSICAL                                                                    |
| Shape: Round                                                                |
| Diameter (mm): 107                                                          |
| Diameter (in): $4\frac{3}{16}$                                              |
| Height (mm): 112                                                            |
| Height (in): $4\frac{7}{16}$                                                |
| Ceiling Thickness (mm): 10 / 12.5 / 15                                      |
| Ceiling Thickness (in): 3/8 or 1/2 or 9/16                                  |
| Min. Recessing Depth (mm): 130                                              |
| Min. Recessing Depth (in): 5 1/8                                            |
| Light Distribution: Adjustable / Downlight                                  |
| Weight (kg): 0.46                                                           |
| Weight (lbs): 1.01                                                          |
| Fixture Finish: SSR / BKV / CWI / CRY / HAB / UFT / ITA / RUA / FTG / MYG / |
| LOD / PUS / FRO / FUP / KIA / POP / BLS / SPG / MEY / GOH / GUM / CHC /     |
| COM / ABZ / JAG / OBR / MOS / ROR                                           |
| Fixture Material: Aluminum Die Cast                                         |
| Cut-out Measurements: 98mm / 3 7/8"                                         |
| ELECTRICAL                                                                  |
| Leven Types LED (These Stendard)                                            |

#### OPTICAL

Reflector°: 20 / 40 / 60

Adjustability: Rotational 355°; Tilt 30°