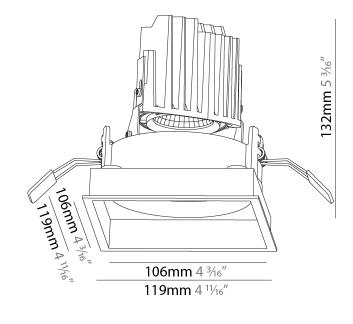

#### GENERAL

| Series: Bioniq<br>Subseries: Bioniq Round Semi Adjustable<br>Brand: Prolicht<br>Division: Architectural<br>Mounting Type: Recessed<br>Mounting Location: Ceiling<br>Subcategory: Downlight<br><b>PHYSICAL</b><br>Shape: Round<br>Diameter (mm): 107<br>Diameter (in): 4 $\frac{3}{46}$<br>Height (mm): 112<br>Height (in): 4 $\frac{3}{46}$<br>Height (in): 4 $\frac{3}{46}$<br>Ceiling Thickness (mm): 10 / 12.5 / 15<br>Ceiling Thickness (mm): 10 / 12.5 / 15<br>Ceiling Thickness (in): 3/8 or 1/2 or 9/16<br>Min. Recessing Depth (im): 5 $\frac{1}{6}$<br>Light Distribution: Adjustable / Downlight<br>Weight (lbs): 1.07<br>Fixture Finish: SSR / BKV / CWI / CRY / HAB / UFT / ITA / RUA / FTG / MYG /<br>LOD / PUS / FRO / FUP / KIA / POP / BLS / SPG / MEY / GOH / GUM / CHC /<br>COM / ABZ / JAG / OBR / MOS / ROR<br>Fixture Material: Aluminum Die Cast<br>Cut-out Measurements: 98mm / 3 7/8"                                                                                                                                                                                                                                                                                                                                                                                                                                                                                                                                                                                                                                                                                                                                                                                                                                                                                                                                                                                                                                                                                                                                                                                                                                                                                                                                     | CEREIO E                                                                |
|---------------------------------------------------------------------------------------------------------------------------------------------------------------------------------------------------------------------------------------------------------------------------------------------------------------------------------------------------------------------------------------------------------------------------------------------------------------------------------------------------------------------------------------------------------------------------------------------------------------------------------------------------------------------------------------------------------------------------------------------------------------------------------------------------------------------------------------------------------------------------------------------------------------------------------------------------------------------------------------------------------------------------------------------------------------------------------------------------------------------------------------------------------------------------------------------------------------------------------------------------------------------------------------------------------------------------------------------------------------------------------------------------------------------------------------------------------------------------------------------------------------------------------------------------------------------------------------------------------------------------------------------------------------------------------------------------------------------------------------------------------------------------------------------------------------------------------------------------------------------------------------------------------------------------------------------------------------------------------------------------------------------------------------------------------------------------------------------------------------------------------------------------------------------------------------------------------------------------------------------------|-------------------------------------------------------------------------|
| Brand: Prolicht         Division: Architectural         Mounting Type: Recessed         Mounting Location: Ceiling         Subcategory: Downlight <b>PHYSICAL</b> Shape: Round         Diameter (mm): 107         Diameter (in): $4 \frac{3}{16}$ Height (mm): 112         Height (in): $4 \frac{7}{16}$ Ceiling Thickness (mm): 10 / 12.5 / 15         Ceiling Thickness (mm): 10 / 12.5 / 15         Ceiling Thickness (mm): 10 / 12.5 / 15         Geiling Thickness (mi): 3/8 or 1/2 or 9/16         Min. Recessing Depth (mm): 130         Min. Recessing Depth (in): 5 $\frac{1}{6}$ Light Distribution: Adjustable / Downlight         Weight (kg): 0.485         Weight (kg): 0.485         Weight (lbs): 1.07         Fixture Finish: SSR / BKV / CWI / CRY / HAB / UFT / ITA / RUA / FTG / MYG / LOD / PUS / FRO / FUP / KIA / POP / BLS / SPG / MEY / GOH / GUM / CHC / COM / ABZ / JAG / OBR / MOS / ROR         Fixture Material: Aluminum Die Cast         Cut-out Measuremen                                                                                                                                                                                                                                                                                                                                                                                                                                                                                                                                                                                                                                                                                                                                                                                                                                                                                                                                                             | Series: Bioniq                                                          |
| Division: Architectural<br>Mounting Type: Recessed<br>Mounting Location: Ceiling<br>Subcategory: Downlight<br><b>PHYSICAL</b><br>Shape: Round<br>Diameter (mm): 107<br>Diameter (in): $4 \frac{3}{16}$<br>Height (mm): 112<br>Height (in): $4 \frac{7}{16}$<br>Ceiling Thickness (mm): 10 / 12.5 / 15<br>Ceiling Thickness (mm): 10 / 12.5 / 15<br>Ceiling Thickness (in): 3/8 or 1/2 or 9/16<br>Min. Recessing Depth (mm): 130<br>Min. Recessing Depth (in): $5 \frac{7}{4}$<br>Light Distribution: Adjustable / Downlight<br>Weight (kg): 0.485<br>Weight (lbs): 1.07<br>Fixture Finish: SSR / BKV / CWI / CRY / HAB / UFT / ITA / RUA / FTG / MYG /<br>LOD / PUS / FRO / FUP / KIA / POP / BLS / SPG / MEY / GOH / GUM / CHC /<br>COM / ABZ / JAG / OBR / MOS / ROR<br>Fixture Material: Aluminum Die Cast<br>Cut-out Measurements: 98mm / 3 7/8"                                                                                                                                                                                                                                                                                                                                                                                                                                                                                                                                                                                                                                                                                                                                                                                                                                                                                                                                                                                                                                                                                                                                                                                                                                                                                                                                                                                              | Subseries: Bioniq Round Semi Adjustable                                 |
| Mounting Type: Recessed         Mounting Location: Ceiling         Subcategory: Downlight <b>PHYSICAL</b> Shape: Round         Diameter (mm): 107         Diameter (in): $4 \frac{3}{46}$ Height (mm): 112         Height (in): $4 \frac{7}{46}$ Ceiling Thickness (mm): 10 / 12.5 / 15         Ceiling Thickness (mm): 10 / 12.5 / 15         Ceiling Thickness (mm): 10 / 12.5 / 15         Ceiling Thickness (in): 3/8 or 1/2 or 9/16         Min. Recessing Depth (mm): 130         Min. Recessing Depth (in): $5 \frac{1}{6}$ Light Distribution: Adjustable / Downlight         Weight (kg): 0.485         Weight (lbs): 1.07         Fixture Finish: SSR / BKV / CWI / CRY / HAB / UFT / ITA / RUA / FTG / MYG / LOD / PUS / FRO / FUP / KIA / POP / BLS / SPG / MEY / GOH / GUM / CHC / COM / ABZ / JAG / OBR / MOS / ROR         Fixture Material: Aluminum Die Cast         Cut-out Measurements: 98mm / 3 7/8"                                                                                                                                                                                                                                                                                                                                                                                                                                                                                                                                                                                                                                                                                                                                                                                                                                                                                                                                                                                                                                                                                                                                                                                                                                                                                                                         | Brand: Prolicht                                                         |
| Mounting Location: Ceiling<br>Subcategory: Downlight<br><b>PHYSICAL</b><br>Shape: Round<br>Diameter (mm): 107<br>Diameter (in): $4 \frac{3}{16}$<br>Height (mn): 112<br>Height (in): $4 \frac{7}{16}$<br>Ceiling Thickness (mm): 10 / 12.5 / 15<br>Ceiling Thickness (mm): 10 / 12.5 / 15<br>Ceiling Thickness (in): 3/8 or 1/2 or 9/16<br>Min. Recessing Depth (mm): 130<br>Min. Recessing Depth (in): $5 \frac{1}{6}$<br>Light Distribution: Adjustable / Downlight<br>Weight (kg): 0.485<br>Weight (lbs): 1.07<br>Fixture Finish: SSR / BKV / CWI / CRY / HAB / UFT / ITA / RUA / FTG / MYG /<br>LOD / PUS / FRO / FUP / KIA / POP / BLS / SPG / MEY / GOH / GUM / CHC /<br>COM / ABZ / JAG / OBR / MOS / ROR<br>Fixture Material: Aluminum Die Cast<br>Cut-out Measurements: 98mm / 3 7/8"                                                                                                                                                                                                                                                                                                                                                                                                                                                                                                                                                                                                                                                                                                                                                                                                                                                                                                                                                                                                                                                                                                                                                                                                                                                                                                                                                                                                                                                    | Division: Architectural                                                 |
| Subcategory: Downlight<br>PHYSICAL<br>Shape: Round<br>Diameter (mm): 107<br>Diameter (in): $4 \frac{3}{1_{16}}$<br>Height (mm): 112<br>Height (in): $4 \frac{7}{1_{16}}$<br>Ceiling Thickness (mm): 10 / 12.5 / 15<br>Ceiling Thickne | Mounting Type: Recessed                                                 |
| PHYSICAL         Shape: Round         Diameter (mm): 107         Diameter (in): $4 \frac{3}{1_{16}}$ Height (mm): 112         Height (in): $4 \frac{7}{1_{16}}$ Ceiling Thickness (mm): 10 / 12.5 / 15         Ceiling Thickness (mm): 130         Min. Recessing Depth (mm): 130         Min. Recessing Depth (in): 5 $\frac{1}{6}$ Light Distribution: Adjustable / Downlight         Weight (kg): 0.485         Weight (lbs): 1.07         Fixture Finish: SSR / BKV / CWI / CRY / HAB / UFT / ITA / RUA / FTG / MYG / LOD / PUS / FRO / FUP / KIA / POP / BLS / SPG / MEY / GOH / GUM / CHC / COM / ABZ / JAG / OBR / MOS / ROR         Fixture Material: Aluminum Die Cast         Cut-out Measurements: 98mm / 3 7/8"                                                                                                                                                                                                                                                                                                                                                                                                                                                                                                                                                                                                                                                                                                                                                                                                                                                                                                                                                                                                                                                                                                                                                                                                                                                                                                                           | Mounting Location: Ceiling                                              |
| Shape: Round<br>Diameter (mm): 107<br>Diameter (in): 4 ${}^3\!/_{16}$<br>Height (in): 12<br>Height (in): 4 ${}^7\!/_{16}$<br>Ceiling Thickness (mm): 10 / 12.5 / 15<br>Ceiling Thickness (in): 3/8 or 1/2 or 9/16<br>Min. Recessing Depth (mm): 130<br>Min. Recessing Depth (in): 5 ${}^7\!/_6$<br>Light Distribution: Adjustable / Downlight<br>Weight (kg): 0.485<br>Weight (lbs): 1.07<br>Fixture Finish: SSR / BKV / CWI / CRY / HAB / UFT / ITA / RUA / FTG / MYG /<br>LOD / PUS / FRO / FUP / KIA / POP / BLS / SPG / MEY / GOH / GUM / CHC /<br>COM / ABZ / JAG / OBR / MOS / ROR<br>Fixture Material: Aluminum Die Cast<br>Cut-out Measurements: 98mm / 3 7/8"                                                                                                                                                                                                                                                                                                                                                                                                                                                                                                                                                                                                                                                                                                                                                                                                                                                                                                                                                                                                                                                                                                                                                                                                                                                                                                                                                                                                                                                                                                                                                                            | Subcategory: Downlight                                                  |
| Diameter (mm): 107<br>Diameter (mm): 107<br>Diameter (in): $4 \frac{3}{1_{16}}$<br>Height (mm): 112<br>Height (in): $4 \frac{7}{1_{16}}$<br>Ceiling Thickness (mm): 10 / 12.5 / 15<br>Ceiling Thickness (mm): 10 / 12.5 / 15<br>Cei   | PHYSICAL                                                                |
| Diameter (in): $4\frac{3}{1_{16}}$<br>Height (mm): 112<br>Height (in): $4\frac{7}{1_{16}}$<br>Ceiling Thickness (mm): $10 / 12.5 / 15$<br>Ceiling Thickness (mm): $10 / 12.5 / 15$<br>Min. Recessing Depth (mm): $130$<br>Min. Recessing Depth (in): $5\frac{1}{3}$<br>Light Distribution: Adjustable / Downlight<br>Weight (kg): $0.485$<br>Weight (lbs): $1.07$<br>Fixture Finish: SSR / BKV / CWI / CRY / HAB / UFT / ITA / RUA / FTG / MYG /<br>LOD / PUS / FRO / FUP / KIA / POP / BLS / SPG / MEY / GOH / GUM / CHC /<br>COM / ABZ / JAG / OBR / MOS / ROR<br>Fixture Material: Aluminum Die Cast<br>Cut-out Measurements: $98mm / 37/8"$                                                                                                                                                                                                                                                                                                                                                                                                                                                                                                                                                                                                                                                                                                                                                                                                                                                                                                                                                                                                                                                                                                                                                                                                                                                                                                                                                                       | Shape: Round                                                            |
| Height (mm): 112<br>Height (in): 4 $\frac{7}{16}$<br>Ceiling Thickness (mm): 10 / 12.5 / 15<br>Ceiling Thickness (in): 3/8 or 1/2 or 9/16<br>Min. Recessing Depth (mm): 130<br>Min. Recessing Depth (in): 5 $\frac{1}{8}$<br>Light Distribution: Adjustable / Downlight<br>Weight (kg): 0.485<br>Weight (lbs): 1.07<br>Fixture Finish: SSR / BKV / CWI / CRY / HAB / UFT / ITA / RUA / FTG / MYG /<br>LOD / PUS / FRO / FUP / KIA / POP / BLS / SPG / MEY / GOH / GUM / CHC /<br>COM / ABZ / JAG / OBR / MOS / ROR<br>Fixture Material: Aluminum Die Cast<br>Cut-out Measurements: 98mm / 3 7/8"                                                                                                                                                                                                                                                                                                                                                                                                                                                                                                                                                                                                                                                                                                                                                                                                                                                                                                                                                                                                                                                                                                                                                                                                                                                                                                                                                                                                                                                                                                                                                                                                                                                  | Diameter (mm): 107                                                      |
| Height (in): $4 \frac{7}{16}$<br>Ceiling Thickness (mm): 10 / 12.5 / 15<br>Ceiling Thickness (in): 3/8 or 1/2 or 9/16<br>Min. Recessing Depth (mm): 130<br>Min. Recessing Depth (in): $5 \frac{1}{6}$<br>Light Distribution: Adjustable / Downlight<br>Weight (kg): 0.485<br>Weight (lbs): 1.07<br>Fixture Finish: SSR / BKV / CWI / CRY / HAB / UFT / ITA / RUA / FTG / MYG /<br>LOD / PUS / FRO / FUP / KIA / POP / BLS / SPG / MEY / GOH / GUM / CHC /<br>COM / ABZ / JAG / OBR / MOS / ROR<br>Fixture Material: Aluminum Die Cast<br>Cut-out Measurements: 98mm / 3 7/8"                                                                                                                                                                                                                                                                                                                                                                                                                                                                                                                                                                                                                                                                                                                                                                                                                                                                                                                                                                                                                                                                                                                                                                                                                                                                                                                                                                                                                                                                                                                                                                                                                                                                      | Diameter (in): $4\frac{3}{16}$                                          |
| Ceiling Thickness (mm): 10 / 12.5 / 15<br>Ceiling Thickness (in): 3/8 or 1/2 or 9/16<br>Min. Recessing Depth (mm): 130<br>Min. Recessing Depth (in): 5 $\frac{1}{8}$<br>Light Distribution: Adjustable / Downlight<br>Weight (kg): 0.485<br>Weight (lbs): 1.07<br>Fixture Finish: SSR / BKV / CWI / CRY / HAB / UFT / ITA / RUA / FTG / MYG /<br>LOD / PUS / FRO / FUP / KIA / POP / BLS / SPG / MEY / GOH / GUM / CHC /<br>COM / ABZ / JAG / OBR / MOS / ROR<br>Fixture Material: Aluminum Die Cast<br>Cut-out Measurements: 98mm / 3 7/8"                                                                                                                                                                                                                                                                                                                                                                                                                                                                                                                                                                                                                                                                                                                                                                                                                                                                                                                                                                                                                                                                                                                                                                                                                                                                                                                                                                                                                                                                                                                                                                                                                                                                                                       | Height (mm): 112                                                        |
| Ceiling Thickness (in): 3/8 or 1/2 or 9/16<br>Min. Recessing Depth (mm): 130<br>Min. Recessing Depth (in): 5 $\frac{1}{8}$<br>Light Distribution: Adjustable / Downlight<br>Weight (kg): 0.485<br>Weight (lbs): 1.07<br>Fixture Finish: SSR / BKV / CWI / CRY / HAB / UFT / ITA / RUA / FTG / MYG /<br>LOD / PUS / FRO / FUP / KIA / POP / BLS / SPG / MEY / GOH / GUM / CHC /<br>COM / ABZ / JAG / OBR / MOS / ROR<br>Fixture Material: Aluminum Die Cast<br>Cut-out Measurements: 98mm / 3 7/8"                                                                                                                                                                                                                                                                                                                                                                                                                                                                                                                                                                                                                                                                                                                                                                                                                                                                                                                                                                                                                                                                                                                                                                                                                                                                                                                                                                                                                                                                                                                                                                                                                                                                                                                                                 | Height (in): $4\frac{7}{16}$                                            |
| Min. Recessing Depth (mm): 130<br>Min. Recessing Depth (in): 5 $\frac{1}{8}$<br>Light Distribution: Adjustable / Downlight<br>Weight (kg): 0.485<br>Weight (lbs): 1.07<br>Fixture Finish: SSR / BKV / CWI / CRY / HAB / UFT / ITA / RUA / FTG / MYG /<br>LOD / PUS / FRO / FUP / KIA / POP / BLS / SPG / MEY / GOH / GUM / CHC /<br>COM / ABZ / JAG / OBR / MOS / ROR<br>Fixture Material: Aluminum Die Cast<br>Cut-out Measurements: 98mm / 3 7/8"                                                                                                                                                                                                                                                                                                                                                                                                                                                                                                                                                                                                                                                                                                                                                                                                                                                                                                                                                                                                                                                                                                                                                                                                                                                                                                                                                                                                                                                                                                                                                                                                                                                                                                                                                                                               | Ceiling Thickness (mm): 10 / 12.5 / 15                                  |
| Min. Recessing Depth (in): 5 <sup>1</sup> / <sub>8</sub><br>Light Distribution: Adjustable / Downlight<br>Weight (kg): 0.485<br>Weight (lbs): 1.07<br>Fixture Finish: SSR / BKV / CWI / CRY / HAB / UFT / ITA / RUA / FTG / MYG /<br>LOD / PUS / FRO / FUP / KIA / POP / BLS / SPG / MEY / GOH / GUM / CHC /<br>COM / ABZ / JAG / OBR / MOS / ROR<br>Fixture Material: Aluminum Die Cast<br>Cut-out Measurements: 98mm / 3 7/8"                                                                                                                                                                                                                                                                                                                                                                                                                                                                                                                                                                                                                                                                                                                                                                                                                                                                                                                                                                                                                                                                                                                                                                                                                                                                                                                                                                                                                                                                                                                                                                                                                                                                                                                                                                                                                   | Ceiling Thickness (in): 3/8 or 1/2 or 9/16                              |
| Light Distribution: Adjustable / Downlight<br>Weight (kg): 0.485<br>Weight (lbs): 1.07<br>Fixture Finish: SSR / BKV / CWI / CRY / HAB / UFT / ITA / RUA / FTG / MYG /<br>LOD / PUS / FRO / FUP / KIA / POP / BLS / SPG / MEY / GOH / GUM / CHC /<br>COM / ABZ / JAG / OBR / MOS / ROR<br>Fixture Material: Aluminum Die Cast<br>Cut-out Measurements: 98mm / 3 7/8"                                                                                                                                                                                                                                                                                                                                                                                                                                                                                                                                                                                                                                                                                                                                                                                                                                                                                                                                                                                                                                                                                                                                                                                                                                                                                                                                                                                                                                                                                                                                                                                                                                                                                                                                                                                                                                                                               | Min. Recessing Depth (mm): 130                                          |
| Weight (kg): 0.485<br>Weight (lbs): 1.07<br>Fixture Finish: SSR / BKV / CWI / CRY / HAB / UFT / ITA / RUA / FTG / MYG /<br>LOD / PUS / FRO / FUP / KIA / POP / BLS / SPG / MEY / GOH / GUM / CHC /<br>COM / ABZ / JAG / OBR / MOS / ROR<br>Fixture Material: Aluminum Die Cast<br>Cut-out Measurements: 98mm / 3 7/8"                                                                                                                                                                                                                                                                                                                                                                                                                                                                                                                                                                                                                                                                                                                                                                                                                                                                                                                                                                                                                                                                                                                                                                                                                                                                                                                                                                                                                                                                                                                                                                                                                                                                                                                                                                                                                                                                                                                             | Min. Recessing Depth (in): 5 1/8                                        |
| Weight (lbs): 1.07<br>Fixture Finish: SSR / BKV / CWI / CRY / HAB / UFT / ITA / RUA / FTG / MYG /<br>LOD / PUS / FRO / FUP / KIA / POP / BLS / SPG / MEY / GOH / GUM / CHC /<br>COM / ABZ / JAG / OBR / MOS / ROR<br>Fixture Material: Aluminum Die Cast<br>Cut-out Measurements: 98mm / 3 7/8"                                                                                                                                                                                                                                                                                                                                                                                                                                                                                                                                                                                                                                                                                                                                                                                                                                                                                                                                                                                                                                                                                                                                                                                                                                                                                                                                                                                                                                                                                                                                                                                                                                                                                                                                                                                                                                                                                                                                                   | Light Distribution: Adjustable / Downlight                              |
| Fixture Finish: SSR / BKV / CWI / CRY / HAB / UFT / ITA / RUA / FTG / MYG /<br>LOD / PUS / FRO / FUP / KIA / POP / BLS / SPG / MEY / GOH / GUM / CHC /<br>COM / ABZ / JAG / OBR / MOS / ROR<br>Fixture Material: Aluminum Die Cast<br>Cut-out Measurements: 98mm / 3 7/8"                                                                                                                                                                                                                                                                                                                                                                                                                                                                                                                                                                                                                                                                                                                                                                                                                                                                                                                                                                                                                                                                                                                                                                                                                                                                                                                                                                                                                                                                                                                                                                                                                                                                                                                                                                                                                                                                                                                                                                         | Weight (kg): 0.485                                                      |
| LOD / PUS / FRO / FUP / KIA / POP / BLS / SPG / MEY / GOH / GUM / CHC /<br>COM / ABZ / JAG / OBR / MOS / ROR<br>Fixture Material: Aluminum Die Cast<br>Cut-out Measurements: 98mm / 3 7/8"                                                                                                                                                                                                                                                                                                                                                                                                                                                                                                                                                                                                                                                                                                                                                                                                                                                                                                                                                                                                                                                                                                                                                                                                                                                                                                                                                                                                                                                                                                                                                                                                                                                                                                                                                                                                                                                                                                                                                                                                                                                        | Weight (lbs): 1.07                                                      |
| Cut-out Measurements: 98mm / 3 7/8"                                                                                                                                                                                                                                                                                                                                                                                                                                                                                                                                                                                                                                                                                                                                                                                                                                                                                                                                                                                                                                                                                                                                                                                                                                                                                                                                                                                                                                                                                                                                                                                                                                                                                                                                                                                                                                                                                                                                                                                                                                                                                                                                                                                                               | LOD / PUS / FRO / FUP / KIA / POP / BLS / SPG / MEY / GOH / GUM / CHC / |
|                                                                                                                                                                                                                                                                                                                                                                                                                                                                                                                                                                                                                                                                                                                                                                                                                                                                                                                                                                                                                                                                                                                                                                                                                                                                                                                                                                                                                                                                                                                                                                                                                                                                                                                                                                                                                                                                                                                                                                                                                                                                                                                                                                                                                                                   | Fixture Material: Aluminum Die Cast                                     |
|                                                                                                                                                                                                                                                                                                                                                                                                                                                                                                                                                                                                                                                                                                                                                                                                                                                                                                                                                                                                                                                                                                                                                                                                                                                                                                                                                                                                                                                                                                                                                                                                                                                                                                                                                                                                                                                                                                                                                                                                                                                                                                                                                                                                                                                   | Cut-out Measurements: 98mm / 3 7/8"                                     |
|                                                                                                                                                                                                                                                                                                                                                                                                                                                                                                                                                                                                                                                                                                                                                                                                                                                                                                                                                                                                                                                                                                                                                                                                                                                                                                                                                                                                                                                                                                                                                                                                                                                                                                                                                                                                                                                                                                                                                                                                                                                                                                                                                                                                                                                   | FLECTRICAL                                                              |