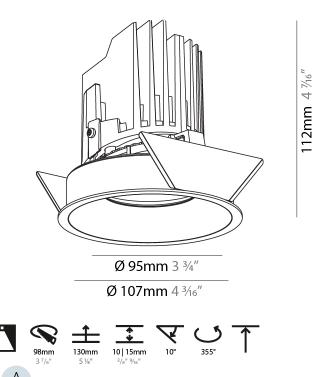

#### GENERAL

| Series: Bioniq                                                              |
|-----------------------------------------------------------------------------|
| Subseries: Bioniq Round Adjustable                                          |
| Brand: Prolicht                                                             |
| Division: Architectural                                                     |
| Mounting Type: Recessed                                                     |
| Mounting Location: Ceiling                                                  |
| Subcategory: Downlight                                                      |
| PHYSICAL                                                                    |
| Shape: Round                                                                |
| Diameter (mm): 107                                                          |
| Diameter (in): $4\frac{3}{16}$                                              |
| Height (mm): 112                                                            |
| Height (in): $4\frac{7}{16}$                                                |
| Ceiling Thickness (mm): 10 / 12.5 / 15                                      |
| Ceiling Thickness (in): 3/8 or 1/2 or 9/16                                  |
| Min. Recessing Depth (mm): 130                                              |
| Min. Recessing Depth (in): 5 1/8                                            |
| Light Distribution: Adjustable / Downlight                                  |
| Weight (kg): 0.46                                                           |
| Weight (lbs): 1.01                                                          |
| Fixture Finish: SSR / BKV / CWI / CRY / HAB / UFT / ITA / RUA / FTG / MYG / |
| LOD / PUS / FRO / FUP / KIA / POP / BLS / SPG / MEY / GOH / GUM / CHC /     |
| COM / ABZ / JAG / OBR / MOS / ROR                                           |
| Fixture Material: Aluminum Die Cast                                         |
| Cut-out Measurements: 98mm / 3 7/8"                                         |
| ELECTRICAL                                                                  |
| Leven Types LED (These Stendard)                                            |

#### OPTICAL

Reflector°: 20 / 40 / 60

Adjustability: Rotational 355°; Tilt 30°

#### RATINGS AND CERTIFICATIONS

| Certified By: Certified for North American Standards |  |
|------------------------------------------------------|--|
| IP rating: IP20                                      |  |