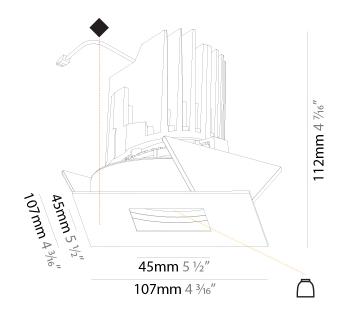

#### GENERAL

| Series: Bioniq                                                              |
|-----------------------------------------------------------------------------|
| Subseries: Bioniq Round Adjustable                                          |
| Brand: Prolicht                                                             |
| Division: Architectural                                                     |
| Mounting Type: Recessed                                                     |
| Mounting Location: Ceiling                                                  |
| Subcategory: Downlight                                                      |
| PHYSICAL                                                                    |
| Shape: Round                                                                |
| Diameter (mm): 107                                                          |
| Diameter (in): $4\frac{3}{16}$                                              |
| Height (mm): 112                                                            |
| Height (in): $4\frac{7}{16}$                                                |
| Ceiling Thickness (mm): 10 / 12.5 / 15                                      |
| Ceiling Thickness (in): 3/8 or 1/2 or 9/16                                  |
| Min. Recessing Depth (mm): 130                                              |
| Min. Recessing Depth (in): 5 1/8                                            |
| Light Distribution: Adjustable / Downlight                                  |
| Weight (kg): 0.46                                                           |
| Weight (lbs): 1.01                                                          |
| Fixture Finish: SSR / BKV / CWI / CRY / HAB / UFT / ITA / RUA / FTG / MYG / |
| LOD / PUS / FRO / FUP / KIA / POP / BLS / SPG / MEY / GOH / GUM / CHC /     |
| COM / ABZ / JAG / OBR / MOS / ROR                                           |
| Fixture Material: Aluminum Die Cast                                         |
| Cut-out Measurements: 98mm / 3 7/8"                                         |
| ELECTRICAL                                                                  |
| Leven Types LED (These Stendard)                                            |

| PROJECT   |  |  |  |
|-----------|--|--|--|
| ТҮРЕ      |  |  |  |
| SPECIFIER |  |  |  |
| QUANTITY  |  |  |  |
| DATE      |  |  |  |

Ø 107mm 4 3/16"

Zaneen Group Inc. © 2024, T 1800-388-3382, F 416-247-9319, www.zaneen.com