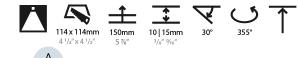

#### GENERAL

| Series: Bioniq                                                              |
|-----------------------------------------------------------------------------|
| Subseries: Bioniq Round Adjustable                                          |
| Brand: Prolicht                                                             |
| Division: Architectural                                                     |
| Mounting Type: Recessed                                                     |
| Mounting Location: Ceiling                                                  |
| Subcategory: Downlight                                                      |
| PHYSICAL                                                                    |
| Shape: Round                                                                |
| Diameter (mm): 107                                                          |
| Diameter (in): $4\frac{3}{16}$                                              |
| Height (mm): 112                                                            |
| Height (in): $4\frac{7}{16}$                                                |
| Ceiling Thickness (mm): 10 / 12.5 / 15                                      |
| Ceiling Thickness (in): 3/8 or 1/2 or 9/16                                  |
| Min. Recessing Depth (mm): 130                                              |
| Min. Recessing Depth (in): 5 1/8                                            |
| Light Distribution: Adjustable / Downlight                                  |
| Weight (kg): 0.46                                                           |
| Weight (lbs): 1.01                                                          |
| Fixture Finish: SSR / BKV / CWI / CRY / HAB / UFT / ITA / RUA / FTG / MYG / |
| LOD / PUS / FRO / FUP / KIA / POP / BLS / SPG / MEY / GOH / GUM / CHC /     |
| COM / ABZ / JAG / OBR / MOS / ROR                                           |
| Fixture Material: Aluminum Die Cast                                         |
| Cut-out Measurements: 98mm / 3 7/8"                                         |
| ELECTRICAL                                                                  |
| Leven Types LED (These Stendard)                                            |

#### OPTICAL

Reflector°: 20 / 40 / 60

Adjustability: Rotational 355°; Tilt 30°