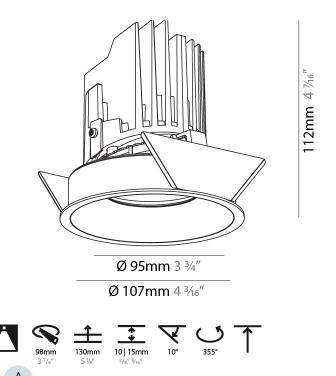

#### GENERAL

| Series: Bioniq                                                              |
|-----------------------------------------------------------------------------|
| Subseries: Bioniq Round Adjustable                                          |
| Brand: Prolicht                                                             |
| Division: Architectural                                                     |
| Mounting Type: Recessed                                                     |
| Mounting Location: Ceiling                                                  |
| Subcategory: Downlight                                                      |
| PHYSICAL                                                                    |
| Shape: Round                                                                |
| Diameter (mm): 107                                                          |
| Diameter (in): $4\frac{3}{16}$                                              |
| Height (mm): 112                                                            |
| Height (in): $4\frac{7}{16}$                                                |
| Ceiling Thickness (mm): 10 / 12.5 / 15                                      |
| Ceiling Thickness (in): 3/8 or 1/2 or 9/16                                  |
| Min. Recessing Depth (mm): 130                                              |
| Min. Recessing Depth (in): 5 1/8                                            |
| Light Distribution: Adjustable / Downlight                                  |
| Weight (kg): 0.46                                                           |
| Weight (lbs): 1.01                                                          |
| Fixture Finish: SSR / BKV / CWI / CRY / HAB / UFT / ITA / RUA / FTG / MYG / |
| LOD / PUS / FRO / FUP / KIA / POP / BLS / SPG / MEY / GOH / GUM / CHC /     |
| COM / ABZ / JAG / OBR / MOS / ROR                                           |
| Fixture Material: Aluminum Die Cast                                         |
| Cut-out Measurements: 98mm / 3 7/8"                                         |
| ELECTRICAL                                                                  |
| Leven Types LED (These Stendard)                                            |

| PROJECT   |  |  |  |
|-----------|--|--|--|
| ТҮРЕ      |  |  |  |
| SPECIFIER |  |  |  |
| QUANTITY  |  |  |  |
| DATE      |  |  |  |

Ø 107mm 4 3/16"

Zaneen Group Inc. © 2024, T 1800-388-3382, F 416-247-9319, www.zaneen.com