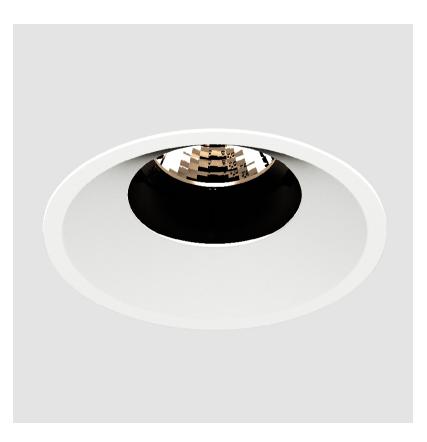

#### GENERAL

| Series: Bioniq                                                              |
|-----------------------------------------------------------------------------|
| Subseries: Bioniq Round Adjustable                                          |
| Brand: Prolicht                                                             |
| Division: Architectural                                                     |
| Mounting Type: Recessed                                                     |
| Mounting Location: Ceiling                                                  |
| Subcategory: Downlight                                                      |
| PHYSICAL                                                                    |
| Shape: Round                                                                |
| Diameter (mm): 107                                                          |
| Diameter (in): $4\frac{3}{16}$                                              |
| Height (mm): 112                                                            |
| Height (in): $4\frac{7}{16}$                                                |
| Ceiling Thickness (mm): 10 / 12.5 / 15                                      |
| Ceiling Thickness (in): 3/8 or 1/2 or 9/16                                  |
| Min. Recessing Depth (mm): 130                                              |
| Min. Recessing Depth (in): 5 1/8                                            |
| Light Distribution: Adjustable / Downlight                                  |
| Weight (kg): 0.46                                                           |
| Weight (lbs): 1.01                                                          |
| Fixture Finish: SSR / BKV / CWI / CRY / HAB / UFT / ITA / RUA / FTG / MYG / |
| LOD / PUS / FRO / FUP / KIA / POP / BLS / SPG / MEY / GOH / GUM / CHC /     |
| COM / ABZ / JAG / OBR / MOS / ROR                                           |
| Fixture Material: Aluminum Die Cast                                         |
| Cut-out Measurements: 98mm / 3 7/8"                                         |
| ELECTRICAL                                                                  |
| Leven Types LED (These Stendard)                                            |

#### OPTICAL

Reflector°: 20 / 40 / 60

Adjustability: Rotational 355°; Tilt 30°