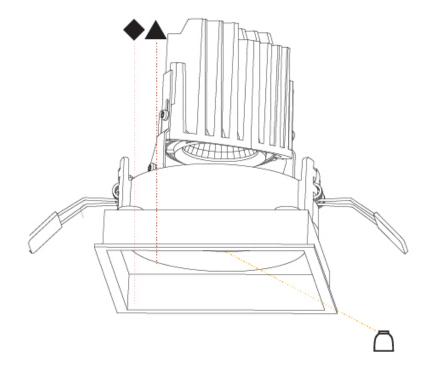

#### GENERAL

| Series: Bioniq                                                              |
|-----------------------------------------------------------------------------|
| Subseries: Bioniq Round Adjustable                                          |
| Brand: Prolicht                                                             |
| Division: Architectural                                                     |
| Mounting Type: Recessed                                                     |
| Mounting Location: Ceiling                                                  |
| Subcategory: Downlight                                                      |
| PHYSICAL                                                                    |
| Shape: Round                                                                |
| Diameter (mm): 107                                                          |
| Diameter (in): $4\frac{3}{16}$                                              |
| Height (mm): 112                                                            |
| Height (in): $4\frac{7}{16}$                                                |
| Ceiling Thickness (mm): 10 / 12.5 / 15                                      |
| Ceiling Thickness (in): 3/8 or 1/2 or 9/16                                  |
| Min. Recessing Depth (mm): 130                                              |
| Min. Recessing Depth (in): 5 1/8                                            |
| Light Distribution: Adjustable / Downlight                                  |
| Weight (kg): 0.46                                                           |
| Weight (lbs): 1.01                                                          |
| Fixture Finish: SSR / BKV / CWI / CRY / HAB / UFT / ITA / RUA / FTG / MYG / |
| LOD / PUS / FRO / FUP / KIA / POP / BLS / SPG / MEY / GOH / GUM / CHC /     |
| COM / ABZ / JAG / OBR / MOS / ROR                                           |
| Fixture Material: Aluminum Die Cast                                         |
| Cut-out Measurements: 98mm / 3 7/8"                                         |
| ELECTRICAL                                                                  |
| Leven Types LED (These Stendard)                                            |

#### OPTICAL

Reflector°: 20 / 40 / 60

Adjustability: Rotational 355°; Tilt 30°