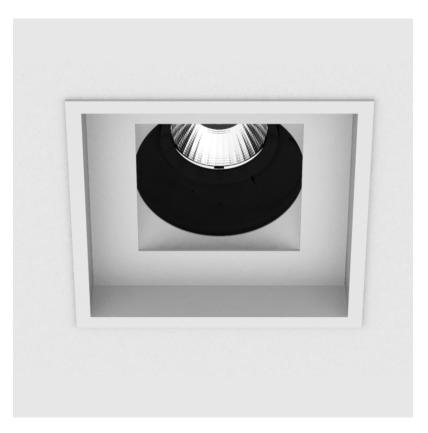

#### GENERAL

| Series: Bioniq                                                              |
|-----------------------------------------------------------------------------|
| Subseries: Bioniq Round Adjustable                                          |
| Brand: Prolicht                                                             |
| Division: Architectural                                                     |
| Mounting Type: Recessed                                                     |
| Mounting Location: Ceiling                                                  |
| Subcategory: Downlight                                                      |
| PHYSICAL                                                                    |
| Shape: Round                                                                |
| Diameter (mm): 107                                                          |
| Diameter (in): $4\frac{3}{16}$                                              |
| Height (mm): 112                                                            |
| Height (in): $4\frac{7}{16}$                                                |
| Ceiling Thickness (mm): 10 / 12.5 / 15                                      |
| Ceiling Thickness (in): 3/8 or 1/2 or 9/16                                  |
| Min. Recessing Depth (mm): 130                                              |
| Min. Recessing Depth (in): 5 1/8                                            |
| Light Distribution: Adjustable / Downlight                                  |
| Weight (kg): 0.46                                                           |
| Weight (lbs): 1.01                                                          |
| Fixture Finish: SSR / BKV / CWI / CRY / HAB / UFT / ITA / RUA / FTG / MYG / |
| LOD / PUS / FRO / FUP / KIA / POP / BLS / SPG / MEY / GOH / GUM / CHC /     |
| COM / ABZ / JAG / OBR / MOS / ROR                                           |
| Fixture Material: Aluminum Die Cast                                         |
| Cut-out Measurements: 98mm / 3 7/8"                                         |
| ELECTRICAL                                                                  |
| Leven Types LED (These Stendard)                                            |