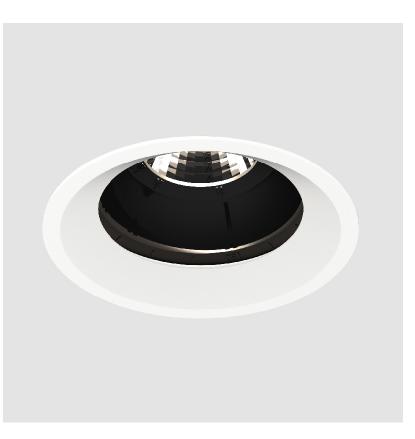

### **BIONIQ ROUND ADJUSTABLE RECESSED**

#### GENERAL

| Series: Bioniq                                                              |
|-----------------------------------------------------------------------------|
| Subseries: Bioniq Round Adjustable                                          |
| Brand: Prolicht                                                             |
| Division: Architectural                                                     |
| Mounting Type: Recessed                                                     |
| Mounting Location: Ceiling                                                  |
| Subcategory: Downlight                                                      |
| PHYSICAL                                                                    |
| Shape: Round                                                                |
| Diameter (mm): 107                                                          |
| Diameter (in): $4\frac{3}{16}$                                              |
| Height (mm): 112                                                            |
| Height (in): $4\frac{7}{16}$                                                |
| Ceiling Thickness (mm): 10 / 12.5 / 15                                      |
| Ceiling Thickness (in): 3/8 or 1/2 or 9/16                                  |
| Min. Recessing Depth (mm): 130                                              |
| Min. Recessing Depth (in): 5 1/8                                            |
| Light Distribution: Adjustable / Downlight                                  |
| Weight (kg): 0.46                                                           |
| Weight (lbs): 1.01                                                          |
| Fixture Finish: SSR / BKV / CWI / CRY / HAB / UFT / ITA / RUA / FTG / MYG / |
| LOD / PUS / FRO / FUP / KIA / POP / BLS / SPG / MEY / GOH / GUM / CHC /     |
| COM / ABZ / JAG / OBR / MOS / ROR                                           |
| Fixture Material: Aluminum Die Cast                                         |
| Cut-out Measurements: 98mm / 3 7/8"                                         |
| ELECTRICAL                                                                  |
| Leven Types LED (These Stendard)                                            |