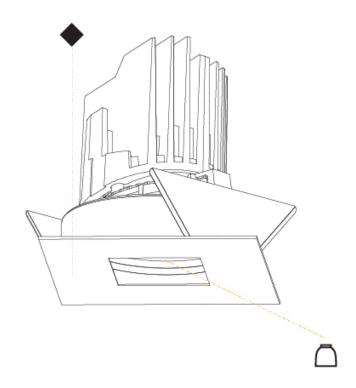

1. To build a product code in our configurator select the specify button on the base model # product page

2. To build a manual product code on this datasheet choose from the options listed below in blue font and add the suffix to the base model #

#### OPTICAL

Reflector°: 20 / 40 / 60

Adjustability: Rotational 355°; Tilt 30°