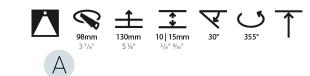

#### GENERAL

| Series: Bioniq                                                              |
|-----------------------------------------------------------------------------|
| Subseries: Bioniq Round Adjustable                                          |
| Brand: Prolicht                                                             |
| Division: Architectural                                                     |
| Mounting Type: Recessed                                                     |
| Mounting Location: Ceiling                                                  |
| Subcategory: Downlight                                                      |
| PHYSICAL                                                                    |
| Shape: Round                                                                |
| Diameter (mm): 107                                                          |
| Diameter (in): $4\frac{3}{16}$                                              |
| Height (mm): 112                                                            |
| Height (in): $4\frac{7}{16}$                                                |
| Ceiling Thickness (mm): 10 / 12.5 / 15                                      |
| Ceiling Thickness (in): 3/8 or 1/2 or 9/16                                  |
| Min. Recessing Depth (mm): 130                                              |
| Min. Recessing Depth (in): 5 1/8                                            |
| Light Distribution: Adjustable / Downlight                                  |
| Weight (kg): 0.46                                                           |
| Weight (lbs): 1.01                                                          |
| Fixture Finish: SSR / BKV / CWI / CRY / HAB / UFT / ITA / RUA / FTG / MYG / |
| LOD / PUS / FRO / FUP / KIA / POP / BLS / SPG / MEY / GOH / GUM / CHC /     |
| COM / ABZ / JAG / OBR / MOS / ROR                                           |
| Fixture Material: Aluminum Die Cast                                         |
| Cut-out Measurements: 98mm / 3 7/8"                                         |
| ELECTRICAL                                                                  |
| Leven Types LED (These Stendard)                                            |

#### OPTICAL

Reflector°: 20 / 40 / 60

Adjustability: Rotational 355°; Tilt 30°