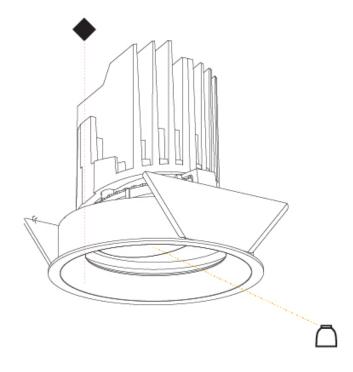

#### GENERAL

| Series: Bioniq                                                              |
|-----------------------------------------------------------------------------|
| Subseries: Bioniq Round Adjustable                                          |
| Brand: Prolicht                                                             |
| Division: Architectural                                                     |
| Mounting Type: Recessed                                                     |
| Mounting Location: Ceiling                                                  |
| Subcategory: Downlight                                                      |
| PHYSICAL                                                                    |
| Shape: Round                                                                |
| Diameter (mm): 107                                                          |
| Diameter (in): $4\frac{3}{16}$                                              |
| Height (mm): 112                                                            |
| Height (in): $4\frac{7}{16}$                                                |
| Ceiling Thickness (mm): 10 / 12.5 / 15                                      |
| Ceiling Thickness (in): 3/8 or 1/2 or 9/16                                  |
| Min. Recessing Depth (mm): 130                                              |
| Min. Recessing Depth (in): 5 1/8                                            |
| Light Distribution: Adjustable / Downlight                                  |
| Weight (kg): 0.46                                                           |
| Weight (lbs): 1.01                                                          |
| Fixture Finish: SSR / BKV / CWI / CRY / HAB / UFT / ITA / RUA / FTG / MYG / |
| LOD / PUS / FRO / FUP / KIA / POP / BLS / SPG / MEY / GOH / GUM / CHC /     |
| COM / ABZ / JAG / OBR / MOS / ROR                                           |
| Fixture Material: Aluminum Die Cast                                         |
| Cut-out Measurements: 98mm / 3 7/8"                                         |
| ELECTRICAL                                                                  |
| Leven Types LED (These Stendard)                                            |