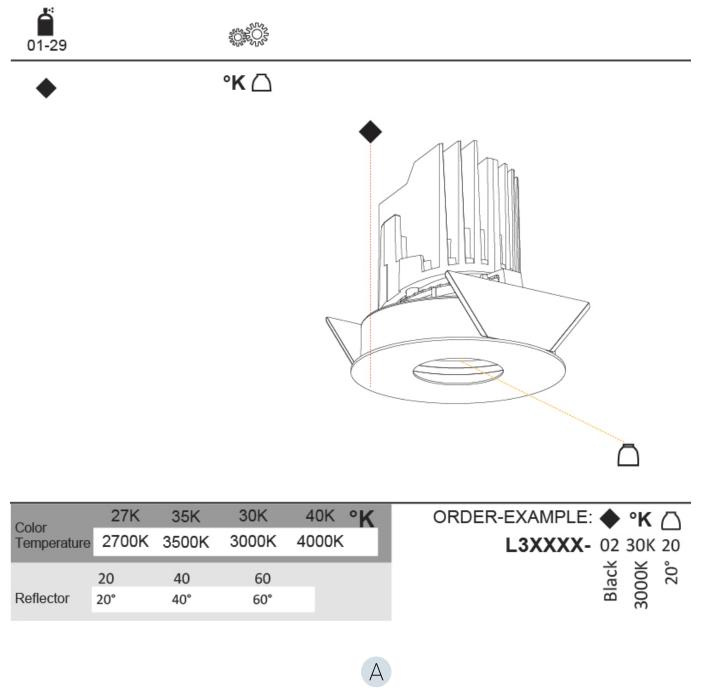

1. To build a product code in our configurator select the specify button on the base model # product page

2. To build a manual product code on this datasheet choose from the options listed below in blue font and add the suffix to the base model #

#### OPTICAL

Reflector°: 20 / 40 / 60

Adjustability: Rotational 355°; Tilt 30°

#### LED

| Number | of Ll | EDs: 1 |  |
|--------|-------|--------|--|
|        |       |        |  |

| Color Temperature (°K): 2700 / 3000 / 3500 / 4000  |
|----------------------------------------------------|
| Max. Delivered Lumen (lm): 940 / 980 / 1029 / 1050 |
| Nominal Lumen (lm): 1386 / 1438 / 1511 / 1542      |
| CRI: >90 CRI                                       |
| Lamp Life (hrs): 50000                             |
|                                                    |